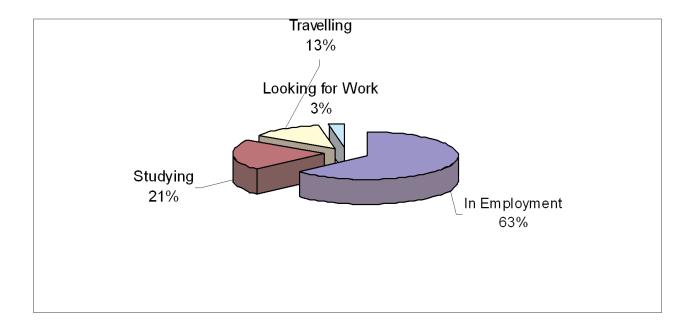

#### **Based on Responses:**

| Of the 92% response rat<br>Number Working: | e<br>45 | (63%) |
|--------------------------------------------|---------|-------|
| Number undertaking further study           | 15      | (21%) |
| Number looking for<br>Work:                | 2       | (3%)  |
| Number travelling/<br>unavailable for work | 9       | (13%) |