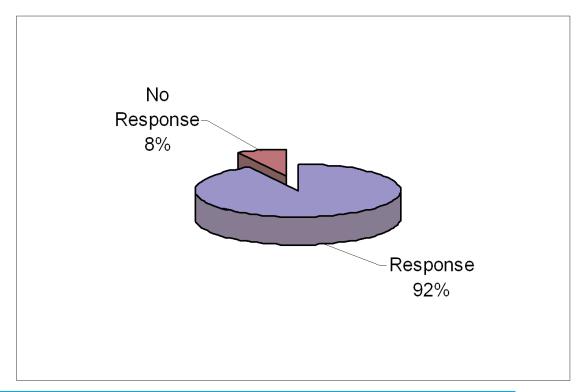

#### Class Breakdown

Number of Graduates: 77
Responses to Survey: 71

Response Rate: 92%

#### Response Rate: